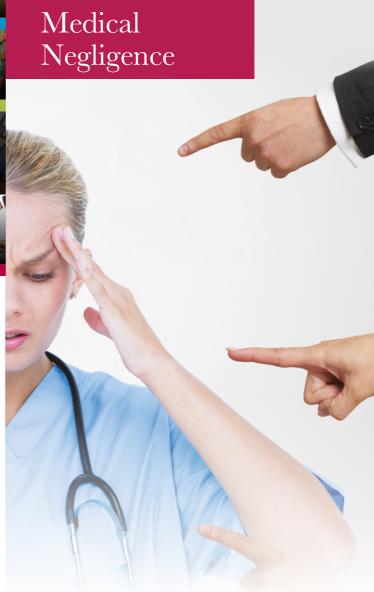

## 'Trust me I'm a doctor'

... but what happens when that trust is misplaced and a mistake happen?

Rather like actions taken for professional negligence against accountants, surveyors or solicitors, if you or a loved one has suffered because of an incorrect medical diagnosis or a botched surgical procedure at the hands of a doctor or other healthcare professional, you may wish to consider a claim for compensation.

## How we can help

This is often a distressing time for those involved especially if they have been left with pain or discomfort.

Our team is able to offer sensitive advice and guidance at this time which will lead to a full investigation on your behalf to ensure an appropriate level of compensation is received for the pain, suffering and loss of amenity caused.